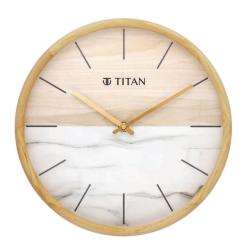

## 近TITAN clocks

Product Catalogue

SILENT SWEEP TECHNOLOGY

W0001PA01 ₹ 1345

W0001PA02 ₹ 1695

W0001PA03 ₹ 1695

W0002PA01 ₹ 1795

W0003PA01 ₹ 1795