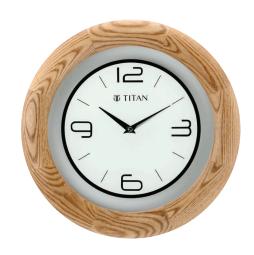

## 近TITAN clocks

Product Catalogue

SILENT SWEEP TECHNOLOGY

W0001PA01 ₹ 1345

W0001PA02 ₹ 1695

W0001PA03 ₹ 1695

W0002PA01 ₹ 1795

W0003PA01 ₹ 1795